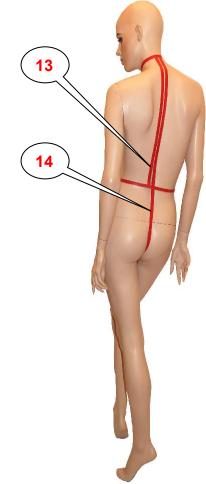

## **Measurements** inches cms Bust (for female fit) Chest (for male fit) Waist (at smallest point) **Hips** Top of thigh (near crotch) Thigh (above knee) Calf (at largest point) Ankle (at smallest point, above ankle bone) Foot (around instep) Foot length Inside length (crotch to smallest ankle point (8)) 12 Neck Base of neck to waist (at rear) Base of neck to crotch (at rear) Waist to waist (through crotch) Inside arm (ampit to wrist joint, arm straight) Biceps (at largest point, arm straight) Wrist (at smallest point) Around chin and crown of head Around forehead (at largest point) Length of garment (base of collar to hem) [22] Length of skirt (waist to hem) Trousers inside length (crotch to hem) Total height