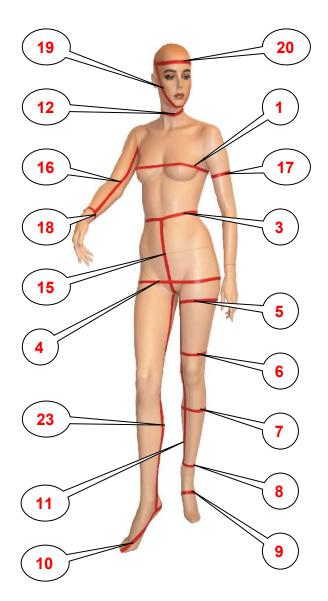

## **Measurements** inches cms Bust (for female fit) Chest (for male fit) Waist (at smallest point) **Hips** Top of thigh (near crotch) Thigh (above knee) Calf (at largest point) Ankle (at smallest point, above ankle bone) Foot (around instep) Foot length Inside length (crotch to smallest ankle point (8)) 12 Neck Base of neck to waist (at rear) Base of neck to crotch (at rear) Waist to waist (through crotch) Inside arm (ampit to wrist joint, arm straight) Biceps (at largest point, arm straight) Wrist (at smallest point) Around chin and crown of head Around forehead (at largest point) Length of garment (base of collar to hem) [22] Length of skirt (waist to hem) Trousers inside length (crotch to hem) Total height